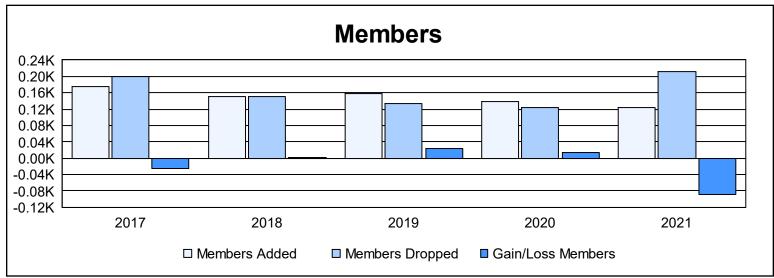

District 102 E As of June 2021 Cumulative

| Year      | New<br>Clubs | Dropped<br>Clubs | Gain/<br>Loss<br>Clubs | New<br>Members | Charter<br>Members | Reinstate<br>Members | Transfer<br>Members | Total<br>Member<br>Added | Total<br>Members<br>Dropped | Gain/<br>Loss<br>Members |
|-----------|--------------|------------------|------------------------|----------------|--------------------|----------------------|---------------------|--------------------------|-----------------------------|--------------------------|
| 2016-2017 | 0            | 0                | 0                      | 152            | 4                  | 10                   | 8                   | 174                      | 199                         | -25                      |
| 2017-2018 | 0            | 0                | 0                      | 135            | 3                  | 6                    | 7                   | 151                      | 150                         | 1                        |
| 2018-2019 | 1            | 0                | 1                      | 116            | 36                 | 1                    | 4                   | 157                      | 134                         | 23                       |
| 2019-2020 | 0            | 0                | 0                      | 120            | 2                  | 8                    | 8                   | 138                      | 125                         | 13                       |
| 2020-2021 | 0            | 0                | 0                      | 110            | 2                  | 3                    | 8                   | 123                      | 211                         | -88                      |
| Average   | 0            | 0                | 0                      | 127            | 9                  | 6                    | 7                   | 149                      | 164                         | -15                      |